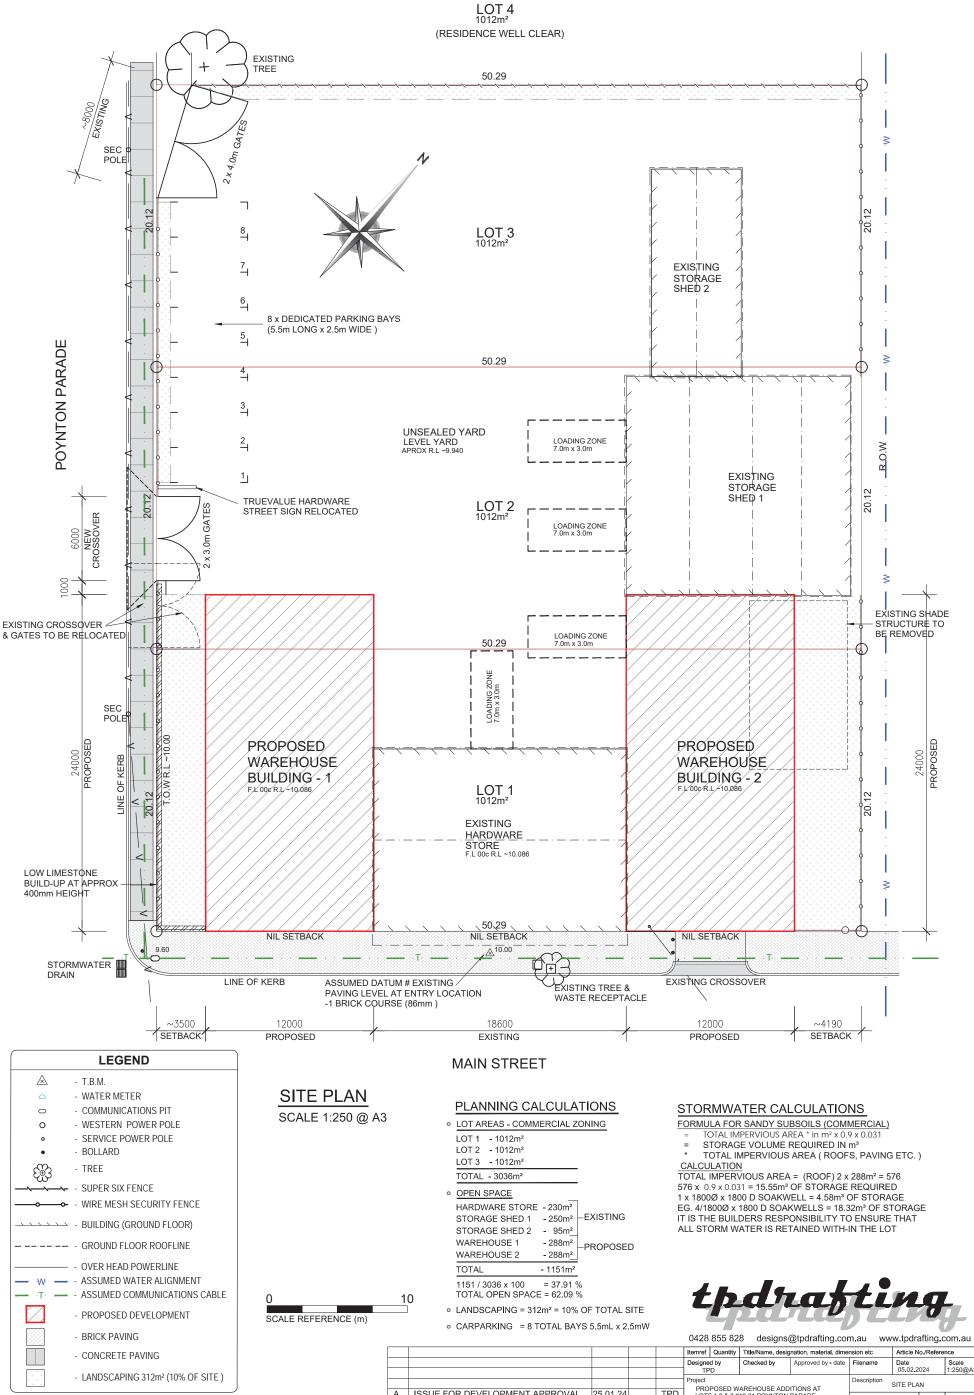

Councillor Guy Sims disclosed an impartiality interest in relation to the item 13.1 late item - proposed extension to showroom (2 additional buildings) - 19-21 (lots 1, 2 3) Poynton parade, Coorow, due to Durwin Melbin and himself being co-funders of the Coorow "Ukraine Flag" Project.