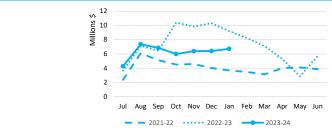

>%<br>76.4%<br>O financin<br>YTD<br>Actual<br>(b)<br>\$0.31 M | Key<br>ng activities<br>Var. \$<br>(b)-(a)<br>(\$0.77 M)<br>Ass<br>YTD Actual<br>Adopted Budget<br>Refer to 5 - Capital Acq<br>Key<br>ng activities<br>Var. \$<br>(b)-(a)<br>(\$0.00 M)                     | Investing Act<br>et Acquisi<br>\$1.78 M<br>\$4.93 M<br>uuisitions<br>Financing Act                        | tion<br>% Spent<br>(63.9%) | Ca<br>YTD Actual<br>Adopted Budget<br>Refer to 5 - Capital Acquisit                                  | pital Gra<br>\$1.38 M<br>\$3.60 M<br>ions  | % Received<br>(61.8%) |

This information is to be read in conjunction with the accompanying Financial Statements and notes.

### 2 KEY INFORMATION - GRAPHICAL





Coastal Foreshore Reserve

BActual Opening Balance SActual YTD Closing Balance



This information is to be read in conjunction with the accompanying Financial Statements and Notes.

Actual Budget

| 9

0.00

### **3 CASH AND FINANCIAL ASSETS**

| Description               | Classification                  | Unrestricted | Restricted | Total<br>Cash | Trust | Institution | Interest<br>Rate | Maturity<br>Date |
|---------------------------|---------------------------------|--------------|------------|---------------|-------|-------------|------------------|------------------|
|                           |                                 | \$           | \$         | \$            | \$    |             |                  |                  |
| Cash on Hand              | Cash and cash equivalents       | 800          | 0          | 800           | 0     | Cash        |