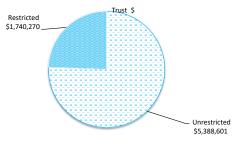

nvestments with original maturities of three months or less that are readily convertible to known amounts of cash and which are subject to an insignificant risk of changes in value. Bank overdrafts are reported as short term borrowings in current liabilities in the statement of net current assets.

The local government classifies financial assets at amortised cost if both of the following criteria are met:

- the asset is held within a business model whose objective is to collect the contractual cashflows, and

- the contractual terms give rise to cash flows that are solely payments of principal and interest.

Financial assets at amortised cost held with registered financial institutions are listed in this note other financial assets at amortised cost are provided in Note 4 - Other asset



Comments/Notes -

Invested excess in the following Term Deposits

|                  |                 |           |               |            |    | nterest |        |            |              |
|------------------|-----------------|-----------|---------------|------------|----|---------|--------|------------|--------------|
| Term Deposit For | Amount          | Held With | Interest Rate | Matures    | E  | xpected | Acc    | Placed     | Total        |
| Reserve Funds    | \$<br>550,000   | BOQ       | 5.00%         | 31/05/2024 | \$ | 20,192  | 823337 | 6/09/2023  |              |
| Reserve Funds    | \$<br>1,187,518 | BOQ       | 5.00%         | 28/06/2024 | \$ | 48,151  | 823339 | 6/09/2023  | \$ 1,737,518 |
| Muni Funds       | \$<br>500,000   | BOQ       | 5.05%         | 28/02