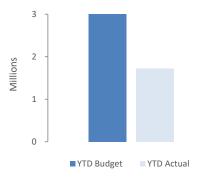

Where acquired at no cost the asset is initially recognise at fair value. Assets held at cost are depreciated and assessed for impairment annually.

Initial recognition and measurement between

mandatory revaluation dates for assets held at fair value In relation to this initial measurement, cost is determined as the fair

value of the assets given as consideration plus costs incidental to the acquisition. For assets acquired at zero cost or otherwise significantly less than fair value, cost is determined as fair value at the date of acquisition. The cost of non-current assets constructed by the Shire includes the cost of all materials used in construction, direct labour on the project and an appropriate proportion of variable and fixed overheads.

**Payments for Capital Acquisitions** 



# SHIRE OF COOROW SUPPLEMENTARY INFORMATION FOR THE PERIOD ENDED 31 DECEMBER 2023 **5 CAPITAL ACQUISITIONS - DETAILED** Capital expenditure total Level of completion indicators 0% 20% 40% 60% Percentage Year to Date Actual to Annual Budget expenditure where the expenditure over budget highlighted in red. 80% 100% Over 100% Level of completion indicator, please see table at the end of this note for further detail. Adopted Budget \$ 50,000 YTD Budget \$ Account Description YTD Actual 4090120 BCC60 BCC03 BCC03 BCC03 BCC03 BCC04 BCC03 BCC04 BCC02 BCC04 BCC03 STF HOUSE - LAND (CAPITAL) Coorow Pound - Capital Coorow Fire Shed - Capital ې 17,500 25,000 20,000 0 5,000 0 Coorow Hre Shed - Capital Coorow Medical Centre - Capital Coorow Aged Care Unit 2 - Capital Coorow Aged Care Common - Capital 6