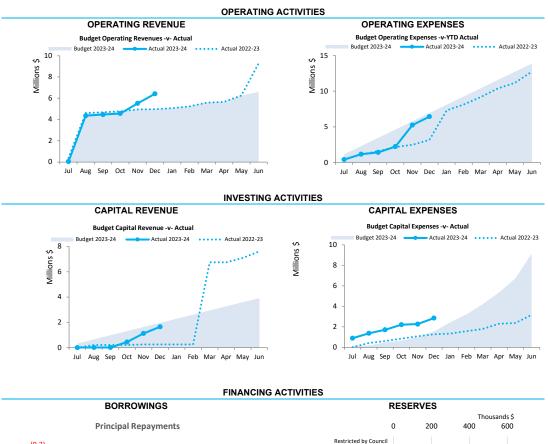

|      | 11.2.4  | Monthly Statement of Financial Activity January 202466                                                                |
|------|---------|-----------------------------------------------------------------------------------------------------------------------|
|      | 11.3    | MANAGER OF WORKS AND SERVICES92                                                                                       |
|      |         | Nil                                                                                                                   |
| 12   | ELECTED | D MEMBERS MATTERS92                                                                                                   |
|      | 12.1    | QUESTIONS BY MEMBER OF WHICH DUE NOTICE HAS BEEN GIVEN                                                                |
|      |         | Nil                                                                                                                   |
|      | 12.2    | ELECTED MEMBER MOTION OF WHICH PREVIOUS NOTICE HAS BEEN GIVEN                                                         |
|      |         | Nil                                                                                                                   |
| 13   | NEW BU  | JSINESS OF URGENT NATURE92                                                                                            |
|      | 13.1    | Business of Urgent Nature92                                                                                           |
| RESO | LUTION  | OCM-2024/01092                                                                                                        |
|      | 13.1    | Late Item - Proposed Extension to Showroom (2 Additional Buildings) - 19-21<br>(Lots 1, 2 3) Poynton Parade, Coorow92 |
| 14   | MATTER  | RS WHICH THE MEETING MAY BE CLOSED (CONFIDENTIAL MATTERS)10                                                           |
|      | Nil     |                                                                                                                       |
| 15   | CLOSUR  | E10                                                                                                                   |
|      | 15.1    | DATE OF NEXT MEETING                                                                                                  |
|      | 15.2    | CLOSURE OF MEETING                                                                                                    |