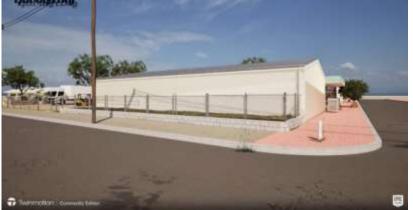

Parade and abuts a 5m wide laneway to the east.



The applicant is seeking approval for two (2) buildings (24m x 12m sheds 288m2) to provide additional storage and retail space for their existing hardware business.

A copy of the applicants submitted site, floor and elevation plans have been included as an attachment to this report.

# COMMENT:

The buildings are to be constructed with Colorbond wall cladding installed on an angle in two distinct colours: bright white and a softer white. The report includes artistic impressions of the view from Main Street and Poynton Parade, illustrating the visual impact of the proposed development.



Figure 2 – Colorbond colours to be used for the wall cladding of buildings





the anting

Figure 4 – Artistic impression of view from Poynton Parade



The development is in accordance with the requirements of the Shires Scheme and Strategy, promoting a high-quality finish to the buildings that is complementary to the existing development onsite and enhancing the overall appearance of the property. The use of angled Colorbond and twotone affect will provide visual interest and relief, contributing to an aesthetically pleasing façade when viewed from Poynton Parade and Main Street.

The report recommends conditional approval of the application with the suggested conditions including adherence to approved plans, maintaining unobstructed pedestrian access, landscaping requirements, stormwater disposal, and compliance with various regulations. The related advice notes provide additional guidance on specific conditions, such as signage, stor