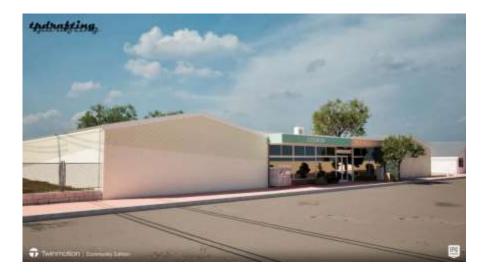

ain Street but does also provide vehicular access to the west onto Poynton Parade and abuts a 5m wide laneway to the east.



The applicant is seeking approval for two (2) buildings (24m x 12m sheds 288m2) to provide additional storage and retail space for their existing hardware business.

A copy of the applicants submitted site, floor and elevation plans have been included as an attachment to this report.

# COMMENT:

The buildings are to be constructed with Colorbond wall cladding installed on an angle in two distinct colours: bright white and a softer white. The report includes artistic impressions of the view from Main Street and Poynton Parade, illustrating the visual impact of the proposed development.



Figure 2 – Colorbond colours to be used for the wall cladding of buildings





the anting

Figure 4 – Artistic impression of view from Poynton Parade



The development is in accordance with the requirements of the Shires Scheme and Strategy, promoting a high-quality finish to the buildings that is complementary to the existing development onsite and enhancing the overall appearance of the property. The use of angled Colorbond and twotone affect will provide visual interest and relief, contributing to an aesthetically pleasing façade when viewed from Poynton Parade and Main Street.

The report recommends conditional approval of the application with the suggested conditions including adherence to approved plans, maintaining unobstructed pedestrian access, landscaping requirements, stormwater disposal, and compliance with various regulations. The related advice notes