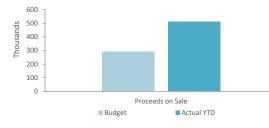

W00 CEO Prado                     | 36,328   | 33,092   | 0       | (3,236)   | 0        | 0        | 0         | 0       |
|       | CW000 DCEO Prado                   | 36,328   | 33,091   | 0       | (3,237)   | 0        | 0        | 0         | 0       |
|       | CW006 - Truck                      | 0        | 0        | 0       | 0         | 7,127    | 7,201    | 74        | 0       |
|       | CW0017 Ute                         | 0        | 0        | 0       | 0         | 22,706   | 20,909   | 0         | (1,797) |
|       | CW0023 Ute                         | 0        | 0        | 0       | 0         | 0        | 20,909   | 20,909    | 0       |
|       |                                    | 336,282  | 291,444  | 103,776 | (148,614) | 350,817  | 514,019  | 164,999   | (1,797) |



| 14

#### **OPERATING ACTIVITIES**

7 RECEIVABLES



Jul Aug Sep Oct Nov Dec Jan Feb Mar Apr May Jun

| Receivables - general             | Credit             | Current 30 I |         | 60 Days | 90+ Days | Total   |
|-----------------------------------|--------------------|--------------|---------|---------|----------|---------|
|                                   | \$                 | \$           | \$      | \$      | \$       | \$      |
| Receivables - general             | (579)              | 3,778        | 729,061 | 1,364   | 19,392   | 753,016 |
| Percentage                        | (0.1%)             | 0.5%         | 96.8%   | 0.2%    | 2.6%     |         |
| Balance per trial balance         |                    |              |         |         |          |         |
| Tra