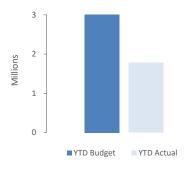

inancial Management Regulation 17A*. Where acquired at no cost the asset is initially recognise at fair value. Assets held at cost are depreciated and assessed for impairment annually.

## Initial recognition and measurement between

mandatory revaluation dates for assets held at fair value In relation to this initial measurement, cost is determined as the fair value of the assets given as consideration plus costs incidental to the acquisition. For assets acquired at zero cost or otherwise significantly less than fair value, cost is determined as fair value at the date of acquisition. The cost of non-current assets constructed by the Shire includes the cost of all materials used in construction, direct labour on the project and an appropriate proportion of variable and fixed overheads.





| 12

|                | IE PERIOD END      | ORMATION<br>DED 31 JANUARY 2024                                                                    |                    |              |            |                         |
|----------------|--------------------|----------------------------------------------------------------------------------------------------|--------------------|--------------|------------|-------------------------|
|                |                    | TIONS - DETAILED                                                                                   |                    |              |            |                         |
| JAI            | Capital expenditu  | ure total                                                                                          |