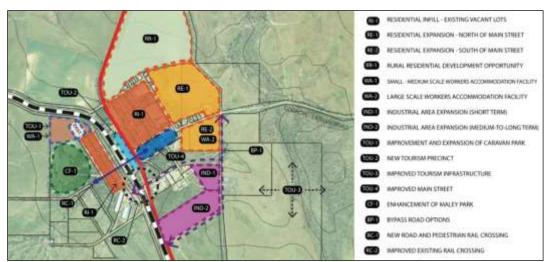

ocated, the Local Government shall require the

owner or occupier to restore or upgrade the conditions of that property to a standard commensurate with those generally prevailing in the vicinity."

The applicant has taken care to design additional structures that are complementary to existing development onsite and provide visual interest and relief that will provide for an aesthetically pleasing façade as viewed from Poynton Parage and Main Street, while serving the practical purpose of providing additional undercover storage/display areas for the existing hardware shop.

### STRATEGIC IMPLICATIONS

Section 6.2 of the Coorow Townsite Local Planning Strategy (2013) notes that Main Street will continue to be the focal point of the town, offering a service and community meeting point role.



Figure 7 – Coorow Townsite Local Planning Strategy Map

Table 13 of the Strategy notes that Main Street should be enhanced in the following ways:

- "• Enhancement of street facilities, including the undergrounding of power lines, and installation of new light poles that accommodate banners. This will improve the appearance of the street and enable the Shire to advertise local events.
- Encouraging the facilitation of upgrades of existing buildings through grants, particularly heritage buildings.
- Selling surplus Council lots along Main Street below market cost to encourage the development of new business and/or housing (subject to requirement to develop within a specified timeframe). This should be done on a limited basis on selected sites to avoid any continued situation where lot pro