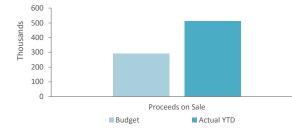

W00 CEO Prado                     | 36,328   | 33,092   | 0       | (3,236)   | 0        | 0        | 0         | 0       |
|       | CW000 DCEO Prado                   | 36,328   | 33,091   | 0       | (3,237)   | 0        | 0        | 0         | 0       |
|       | CW006 - Truck                      | 0        | 0        | 0       | 0         | 7,127    | 7,201    | 74        | 0       |
|       | CW0017 Ute                         | 0        | 0        | 0       | 0         | 22,706   | 20,909   | 0         | (1,797) |
|       | CW0023 Ute                         | 0        | 0        | 0       | 0         | 0        | 20,909   | 20,909    | 0       |
|       |                                    | 336,282  | 291,444  | 103,776 | (148,614) | 350,817  | 514,019  | 164,999   | (1,797) |



# **OPERATING ACTIVITIES**

**OPERATING ACTIVITIES** 

### SHIRE OF COOROW SUPPLEMENTARY INFORMATION FOR THE PERIOD ENDED 31 DECEMBER 2023

#### 7 RECEIVABLES

|                                |             |             | 4.50                | Rates Receivable |
|--------------------------------|-------------|-------------|---------------------|------------------|
| Rates receivable               | 30 Jun 2023 | 31 Dec 2023 | <mark>د</mark> 4.50 | 2022-23          |
|                                | \$          | \$          | . <u>5</u> 4.00     |                  |
| Opening arrears previous years | 257,031     | 216,280     | 3.50 -              |                  |
| Levied this year               | 4,069,200   | 3,860,799   | 3.00 -              |                  |
| Less - colle