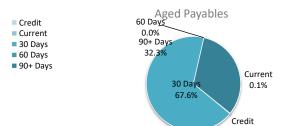

|         |          | 95,650  |
| Total payables general outstanding |                  |         |         |         |          | 319,813 |
| Amounts shown above include GST (w | here applicable) |         |         |         |          |         |

### KEY INFORMATION

Trade and other payables represent liabilities for goods and services provided to the Shire prior to the end of the period that are unpaid and arise when the Shire becomes obliged to make future payments in respect of the purchase of these goods and services. The amounts are unsecured, are recognised as a current liability and are normally paid within 30 days of recognition. The carrying amounts of trade and other payables are considered to be the same as their fair values, due to their short-term nature.

0.0%



### **10 RATE REVENUE**

#### YTD Actual General rate revenue Budget Rate in Number of Rateable Rate Interim Total Rate Interim Total \$ (cents) Properties Value Revenue Rate Revenue Revenue Revenue Rate Revenue Revenue RATE TYPE \$ \$ \$ \$ \$ \$ Gross rental value GRV - Townsite 0.139019 697 0 1,052,963 7,330 1,060,293 7,574,240 1,052,963 1,052,963 Unimproved value UV - Agriculture 0.010705 202 221,243,500 2,368,412 0 2,368,412 2,368,412 0 2,368,412 UV - Mining 0.176021 15 852,387 150,038 0 150,038 150,038 (2,022) 148,016 UV - Mining Exploration 0.119863 21 252,626 30,281 30,281 (885) 29,396 0 30,281 935 229,922,753 3,601,694 3,601,694 3,601,694 3,606,117 Sub-Total 0 4,423 Minimum Payment \$ Minimum payment Gross rental value GRV - Townsite 915 244 1,020,061 223,260 0 223,260 223,260 0