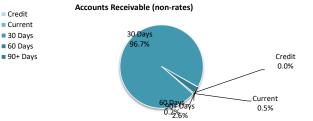

are recognised at original invoice amount less any allowances for uncollectable amounts (i.e. impairment). The carrying amount of net trade receivables is equivalent to fair value as it is due for settlement within 30 days.

#### Classification and subsequent measurement

Receivables which are generally due for settlement within 30 days except rates receivables which are expected to be collected within 12 months are classified as current assets. All other receivables such as, deferred pensioner rates receivable after the end of the reporting period are classified as non-current assets.

Trade and other receivables are held with the objective to collect the contractual cashflows and therefore the Shire measures them subsequently at amortised cost using the effective interest rate method.



### **OPERATING ACTIVITIES**

### **8 OTHER CURRENT ASSETS**

| Other current assets                                       | Opening<br>Balance<br>1 July 2023 | Asset<br>Increase | Asset<br>Reduction | Closing<br>Balance<br>1 January 2024 |
|------------------------------------------------------------|-----------------------------------|-------------------|--------------------|--------------------------------------|
|                                                            | \$                                | \$                | \$                 | \$                                   |
| Other financial assets at amortised cost                   |                                   |                   |                    |                                      |
| Financial assets a