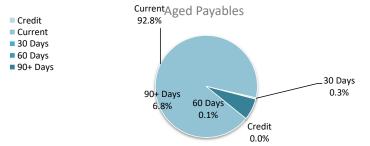

|         |         |          | 90,928  |
| Total payables general outstanding |                  |         |         |         |          | 570,655 |
| Amounts shown above include GST (w | here applicable) |         |         |         |          |         |

#### **KEY INFORMATION**

Trade and other payables represent liabilities for goods and services provided to the Shire prior to the end of the period that are unpaid and arise when the Shire becomes obliged to make future payments in respect of the purchase of these goods and services. The amounts are unsecured, are recognised as a current liability and are normally paid within 30 days of recognition. The carrying amounts of trade and other payables are considered to be the same as their fair values, due to their short-term nature.



## **OPERATING ACTIVITIES**

## SHIRE OF COOROW SUPPLEMENTARY INFORMATION FOR THE PERIOD ENDED 31 DECEMBER 2023

### **10 RATE REVENUE**

| General rate revenue      |               |            |             |           | Budget       |           |           | YTD Actual   |           |
|---------------------------|---------------|------------|-------------|-----------|--------------|-----------|-----------|--------------|-----------|
|                           | Rate in       | Number of  | Rateable    | Rate      | Interim      | Total     | Rate      | Interim      | Total     |
|                           | \$ (cents)    | Properties | Value       | Revenue   | Rate Revenue | Revenue   | Revenue   | Rate Revenue | Revenue   |
| RATE TYPE                 |               |