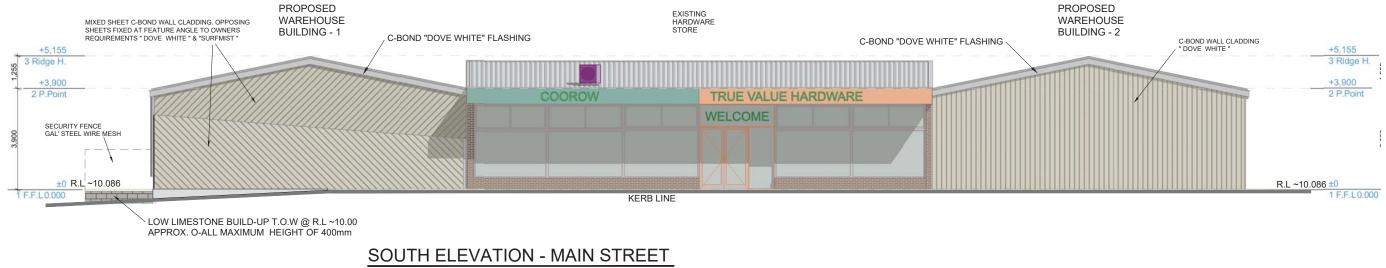

Councillor Guy Sims disclosed an impartiality interest in relation to the item 13.1 late item - proposed extension to showroom (2 additional buildings) - 19-21 (lots 1, 2 3) Poynton parade, Coorow, due to Durwin Melbin and himself being co-funders of the Coorow "Ukraine Flag" Project.