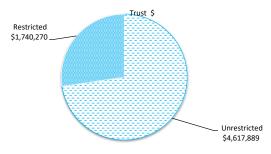

investments with original maturities of three months or less that are readily convertible to known amounts of cash and which are subject to an insignificant risk of changes in value. Bank overdrafts are reported as short term borrowings in current liabilities in the statement of net current assets.

The local government classifies financial assets at amortised cost if both of the following criteria are met:

- the asset is held within a business model whose objective is to collect the contractual cashflows, and

- the contractual terms give rise to cash flows that are solely payments of principal and interest.

Financial assets at amortised cost held with registered financial institutions are listed in this note other financial assets at amortised cost are provided in Note 4 - Other ass



Comments/Notes - Invest

Invested excess in the following Term Deposits

|                            |                                                                                                                |                                                                                                                                                                                                                                                                                                                                                                                                                                                            |