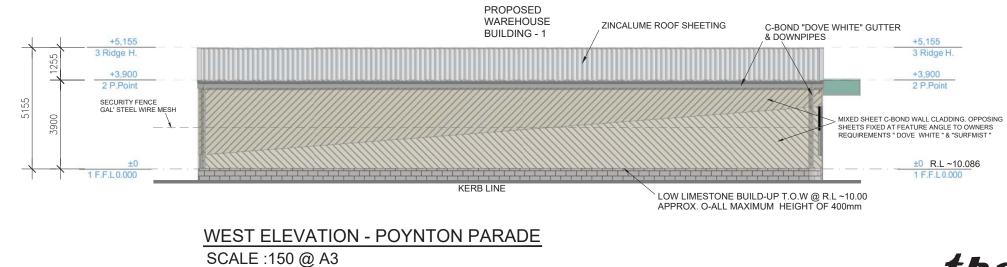

Councillor Guy Sims disclosed an impartiality interest in relation to the item 13.1 late item - proposed extension to showroom (2 additional buildings) - 19-21 (lots 1, 2 3) Poynton parade, Coorow, due to Durwin Melbin and himself being co-funders of the Coorow "Ukraine Flag" Project.