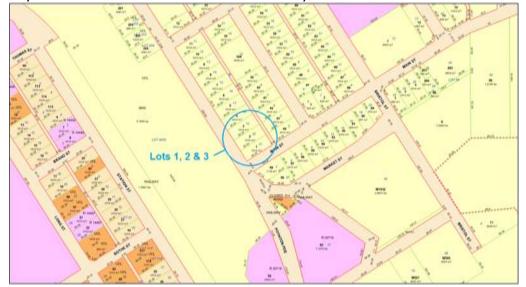

ds) at 19-21 Poynton Parade, Coorow to be used in conjunction with their existing hardware business (showroom) to provide additional enclosed storage and retail space. This report recommends conditional approval of the application.

# BACKGROUND

19-21 (Lots 1, 2 & 3) Poynton Parade, Coorow is a  $1,012m^2 \times 3$  ( $3,036m^2$  total area) rows of properties on the eastern side of Poynton Parade that are used for the Coorow Hardware business.

The property contains an existing hardware store business which is considered under the land use of 'Showroom' under the Local Planning Scheme NO.3 (the 'Scheme'). The business has its main retail frontage facing south onto Main Street but does also provide vehicular access to the west onto Poynton Parade and abuts a 5m wide laneway to the east.



The applicant is seeking approval for two (2) buildings (24m x 12m sheds 288m2) to provide additional storage and retail space for their existing hardware business.

A copy of the applicants submitted site, floor and elevation plans have been included as an attachment to this report.

# COMMENT:

The buildings are to be constructed with Colorbond wall cladding installed on an angle in two distinct colours: bright white and a softer white. The report includes artistic impressions of the view from Main Street and Poynton Parade, illustrating the visual impact of the proposed development.



Figure 2 – Colorbond colours to be used for the wall cladding of buildings





the anting

Figure 4 – Artistic impression of view from Poynton Parade



The development is in accordance with the requir