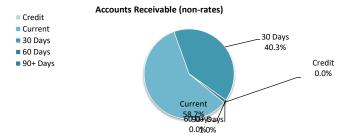

are recognised at original invoice amount less any allowances for uncollectable amounts (i.e. impairment). The carrying amount of net trade receivables is equivalent to fair value as it is due for settlement within 30 days.

#### Classification and subsequent measurement

Receivables which are generally due for settlement within 30 days except rates receivables which are expected to be collected within 12 months are classified as current assets. All other receivables such as, deferred pensioner rates receivable after the end of the reporting period are classified as non-current assets.

Trade and other receivables are held with the objective to collect the contractual cashflows and therefore the Shire measures them subsequently at amortised cost using the effective interest rate method.



## Item 11.2.2 - Attachment 1

## **OPERATING ACTIVITIES**

### **8 OTHER CURRENT ASSETS**

| Other current assets                                       | Opening<br>Balance<br>1 July 2023 | Asset<br>Increase | Asset<br>Reduction | Closing<br>Balance<br>31 December 20 |
|------------------------------------------------------------|-----------------------------------|-------------------|--------------------|--------------------------------------|
|                                                            | \$                                | \$                | \$                 | \$                                   |
| Other financial assets at amortised cost                   |                                   |                   |                    |