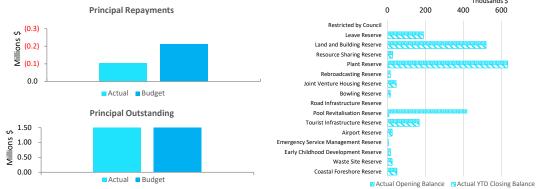

|      | 11.2.4  | Monthly Statement of Financial Activity January 202466                                                                |
|------|---------|-----------------------------------------------------------------------------------------------------------------------|
|      | 11.3    | MANAGER OF WORKS AND SERVICES92                                                                                       |
|      |         | Nil                                                                                                                   |
| 12   | ELECTED | D MEMBERS MATTERS92                                                                                                   |
|      | 12.1    | QUESTIONS BY MEMBER OF WHICH DUE NOTICE HAS BEEN GIVEN                                                                |
|      |         | Nil                                                                                                                   |
|      | 12.2    | ELECTED MEMBER MOTION OF WHICH PREVIOUS NOTICE HAS BEEN GIVEN                                                         |
|      |         | Nil                                                                                                                   |
| 13   | NEW BU  | JSINESS OF URGENT NATURE92                                                                                            |
|      | 13.1    | Business of Urgent Nature92                                                                                           |
| RESO | LUTION  | OCM-2024/01092                                                                                                        |
|      | 13.1    | Late Item - Proposed Extension to Showroom (2 Additional Buildings) - 19-21<br>(Lots 1, 2 3) Poynton Parade, Coorow92 |
| 14   | MATTER  | RS WHICH THE MEETING MAY BE CLOSED (CONFIDENTIAL MATTERS)10                                                           |
|      | Nil     |                                                                                                                       |
| 15   | CLOSUR  | E10                                                                                                                   |
|      | 15.1    | DATE OF NEXT MEETING                                                                                                  |
|      | 15.2    | CLOSURE OF MEETING                                                                                                    |