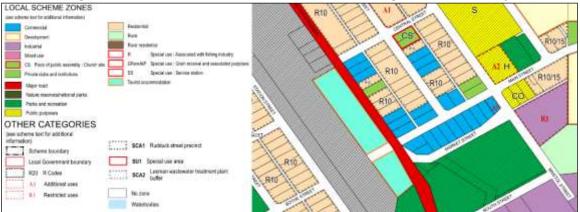

access, landscaping requirements, stormwater disposal, and compliance with various regulations. The related advice notes provide additional guidance on specific conditions, such as signage, stormwater collection, crossover specifications, and the need to liaise with the Shire and Main Roads to ensure appropriate development requirements and construction safety.

# STAKEHOLDER ENGAGEMENT

Advertising has not been undertaken in this instance. Should Council deem it necessary, advertising can be undertaken, and the results of the public consultation and this application can be returned to a future meeting of Council for consideration.

# STATUTORY ENVIRONMENT

19-21 (Lots 1, 2 & 3) Poynton Parade, Coorow are zoned 'Commercial' under Shire of Coorow Local Planning Scheme No.3 ('the Scheme').



Figure 5 – Extract from Shire of Coorow Local Planning Scheme No.3 Map

# Section 4.2.1 of the Scheme notes that:

"The objective of the Commercial Zone is to provide for retail shopping, office and other commercial development, and social, recreational and community activities servicing the town as a whole."

The proposed developments comprising the received application would be considered as incidental to the overall permitted 'Showroom' activities upon the properties.

**showroom** means premises used to display, sell by wholesale or retail, or hire, automotive parts and accessories, camping equipment, electrical light fittings, equestrian supplies, floor coverings, furnishings, furniture, household appliances, party supplies, swimming pools or goods of a bulky nature;

Table 2 – Deve