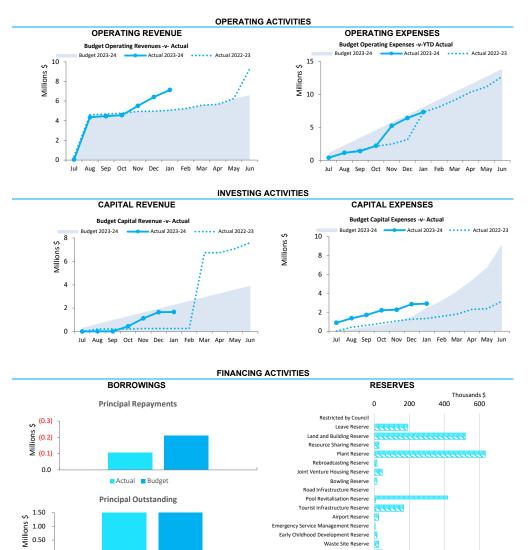

Activity<br>Sorrowing               | YTD<br>Actual<br>(b)<br>(\$1.65 M)<br>Sale<br>%<br>76.4%<br>O financin<br>YTD<br>Actual<br>(b)<br>\$0.31 M | Key<br>ng activities<br>Var. \$<br>(b)-(a)<br>(\$0.77 M)<br>Ass<br>YTD Actual<br>Adopted Budget<br>Refer to 5 - Capital Acq<br>Key<br>ng activities<br>Var. \$<br>(b)-(a)<br>(\$0.00 M)                     | Investing Act<br>et Acquisi<br>\$1.78 M<br>\$4.93 M<br>uuisitions<br>Financing Act                        | tion<br>% Spent<br>(63.9%) | Ca<br>YTD Actual<br>Adopted Budget<br>Refer to 5 - Capital Acquisit                                  | pital Gra<br>\$1.38 M<br>\$3.60 M<br>ions  | % Received<br>(61.8%) |

This information is to be read in conjunction with the accompanying Financial Statements and notes.

### 2 KEY INFORMATION - GRAPHICAL





Coastal Foreshore Reserve

BActual Opening Balance SActual YTD Closing Balance



This information is to be read in conjunction with the accompanying Financial Statements and Notes.

Actual Budget

| 9

0.00

### **3 CASH AND FINANCIAL ASSETS**

| Description               | Classification                  | Unrestricted | Restricted | Total<br>Cash | Trust | Institution | Interest<br>Rate | Maturity<br>Date |
|---------------------------|---------------------------------|--------------|------------|---------------|-------|-------------|------------------|------------------|
|                           |                                 | \$           | \$         | \$            | \$    |             |                  |                  |
| Cash on Hand              | Cash and cash eq